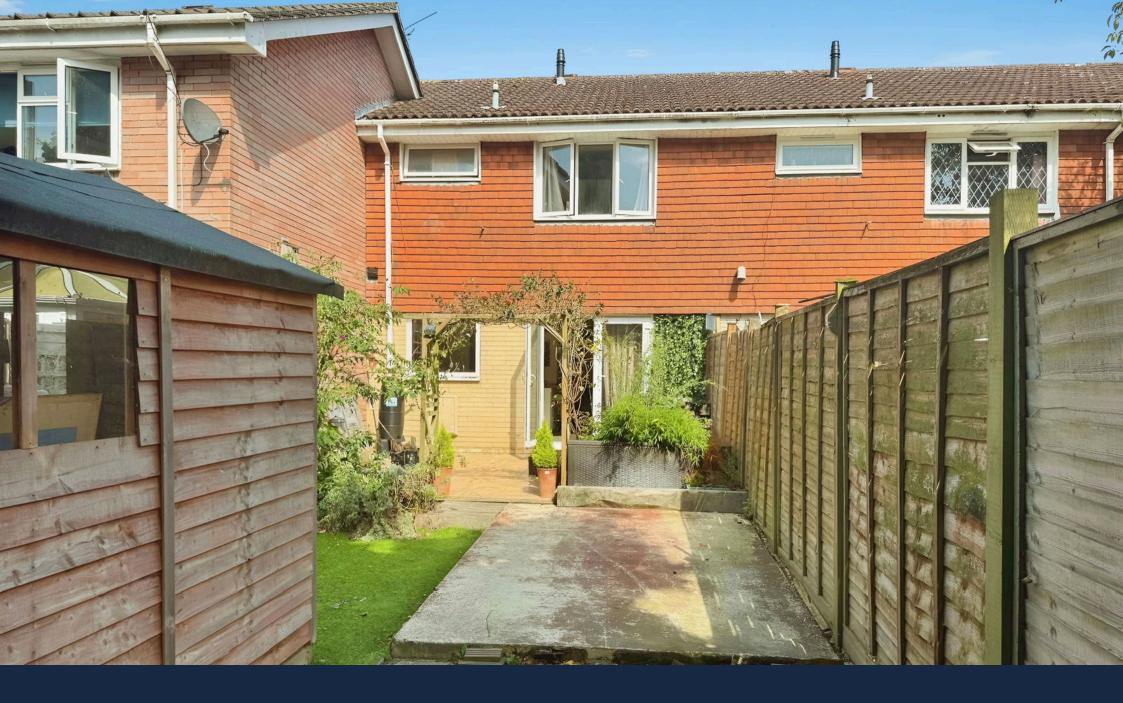

In front of the house, the garden has a cute picket fence all around and lawn with a tiled path to the entrace door. The rear garden is furnished to an idyllic space for both relaxation and practicality, featuring a tiled patio across the full width, a little fish pond, an outside tap, and an uncultivated area leading to a two-car driveway accessed via wooden gates. A shed is also included for additional storage.

4 BED ROOMS
LOVELY GARDENS

PARKING FOR 3 CARS
FAMILY BATHROOM

DOWNSTAIRS W.C.
MODERN OPEN KITCHEN/LIVING ROOM

SOUTH-WEST FACING BACK GARDEN
SOUGHT AFTER AREA

GARDEN SHED
CALL TO BOOK A VIEWING