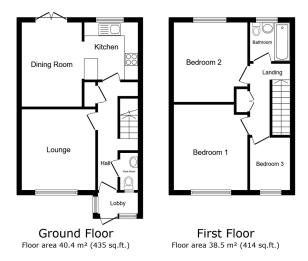

TOTAL: 78.9 m<sup>2</sup> (849 sq.ft.)

This floor plan is for illustrative purposes only. It is not drawn to scale. Any measurements, floor areas (including any total floor area), openings and orientations are approximate. No details are guaranteed, they cannot be relied upon for any purpose and do not form any part of any agreement. No liability is taken for any error, omission of misstatement. A party must rely upon its row incomprehing to make the property to the property of th