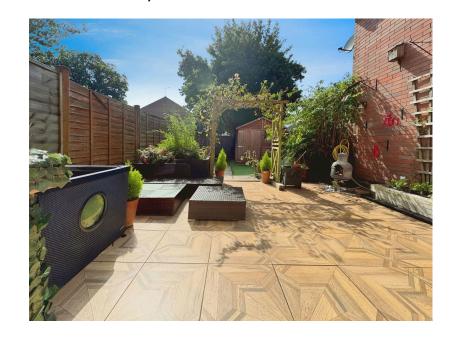

In front of the house, the garden has a cute picket fence all around and lawn with a tiled path to the entrace door. The rear garden is furnished to an idyllic space for both relaxation and practicality, featuring a tiled patio across the full width, a little fish pond, an outside tap, and an uncultivated area leading to a two-car driveway accessed via wooden gates. A shed is also included for additional storage.

4 BED ROOMS
LOVELY GARDENS

PARKING FOR 3 CARS
FAMILY BATHROOM

DOWNSTAIRS W.C.
MODERN OPEN KITCHEN/LIVING ROOM

SOUTH-WEST FACING BACK GARDEN
SOUGHT AFTER AREA

GARDEN SHED
CALL TO BOOK A VIEWING